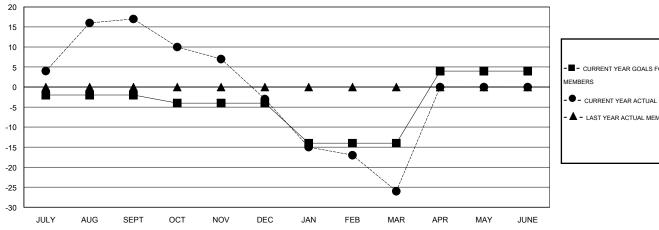

### GOALS AND ACTUAL MEMBERS CUMULATIVE

| -=-  | CURRENT YEAR GOALS FOR NEW |
|------|----------------------------|
| MEMB | FRS                        |

- CURRENT YEAR ACTUAL MEMBERS

- LAST YEAR ACTUAL MEMBERS